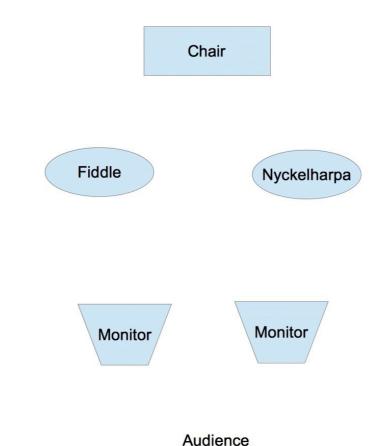

## **Technical rider Marine & Roswall**

| Ch | Instrument  | Spec                           |
|----|-------------|--------------------------------|
| 1  | talking mic | from the venue, with stand.    |
| 2  | fiddle      | own DPA 4099, needs XLR cable. |
| 3  | fiddle      | own DPA 4099, needs XLR cable. |
| 4  | nyckelharpa | own DPA 4099, needs XLR cable. |

- -Our microphones need phantom power, 48 V.
- -Preferable two separate monitor systems but depending on the size of the venue one or none may work. If so please check with us before the concert.
- -We also need one chair to use as a stand for the nyckelharpa, with a straight top on the backrest.